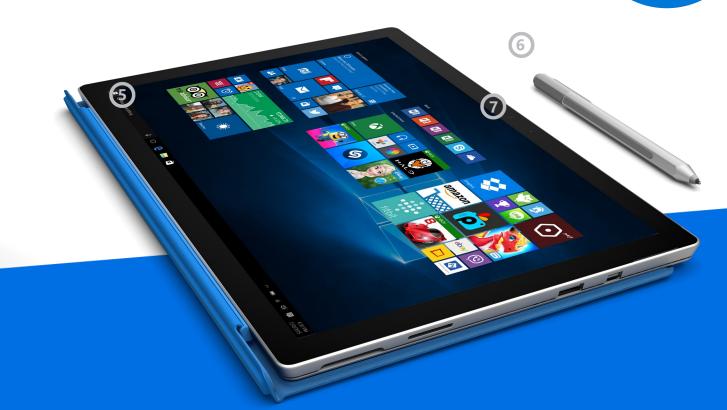

Integrated multi-position Kickstand and improved click-in keyboard₃ with a range of colors to choose from.

Beautifully made and ultra-thin, and has the same proportions as a piece of paper.

The ports you need: USB 3.0 for all your accessories, microSD for extra storage, and Mini DisplayPort

## Runs Windows & Office perfectly plus the apps you need

Windows 10 is a familiar combination of all the best Windows features yet, so you'll feel like an expert from the get-go.

Runs Office desktop programs like Word, Excel, and PowerPoint with an amazing touchfirst experience for Office 365<sub>5</sub> customers.