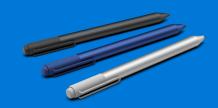

#### Surface Pen

Get the most natural writing and drawing experience on a tablet with Surface Pen, now with 1,024 levels of pressure sensitivity. Available in three vibrant colors.