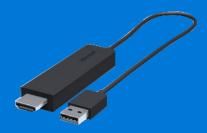

#### Wireless Display Adapter

Wirelessly project everything that's on a Surface Pro 4 to a monitor or HDTV from up to 23 feet away.