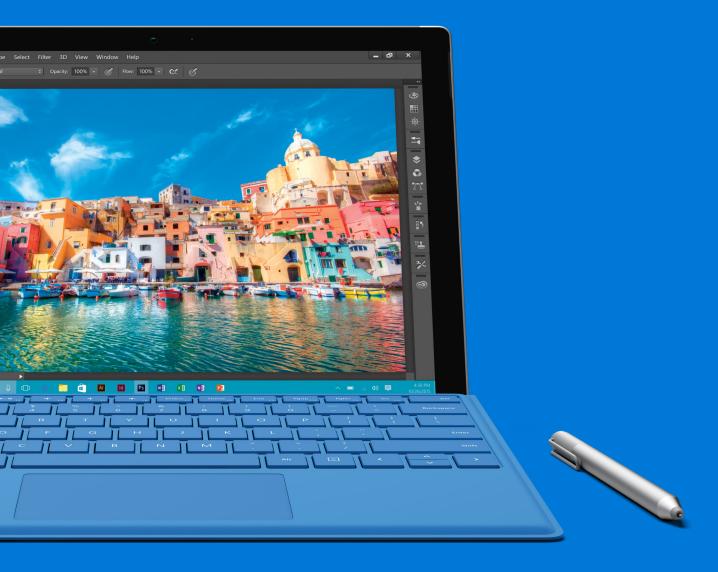

## The versatility of a laptop and tablet in one

Brilliant 12.3" high resolution, PixelSense ™ display for crisp text and lifelike image with precise touch response.

Run full Windows apps like Adobe® Photoshop<sub>2</sub>, Chrome and iTunes, along with touch apps like Kindle.

Integrated multi-position Kickstand and improved click-in keyboard₃ with a range of colors to choose from.

Beautifully made and ultra-thin, and has the same proportions as a piece of paper.

The ports you need: USB 3.0 for all your accessories, microSD for extra storage, and Mini DisplayPort