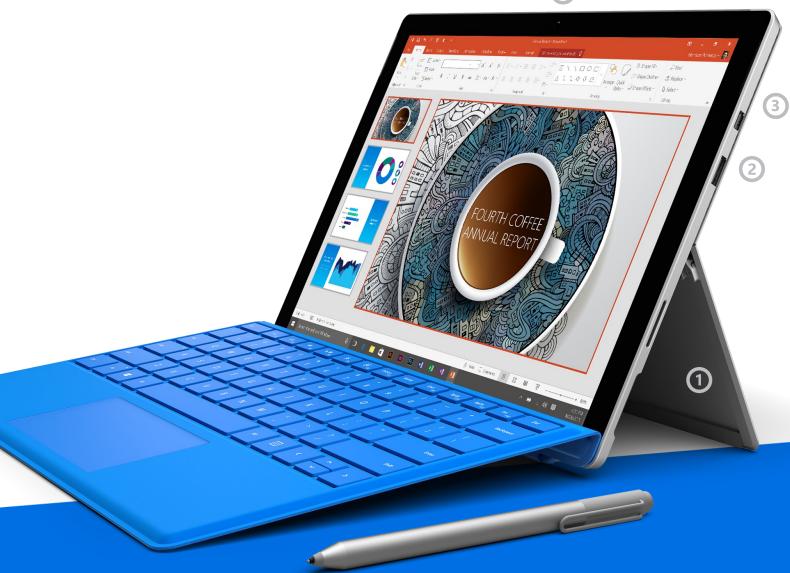

### A great device for work

Surface Pro 4 is the best device for the professional on the go. It has all the power of your laptop, but is light like a tablet and has all day battery life. Designed for getting work done, Surface Pro 4 has a stunning display, meticulously crafted with a precision finish that will look great in any meeting.

## Runs Windows & Office perfectly plus the apps you need

Windows 10 is a familiar combination of all the best Windows features yet, so you'll feel like an expert from the get-go.

Runs Office desktop programs like Word, Excel, and PowerPoint with an amazing touchfirst experience for Office 365<sub>5</sub> customers.