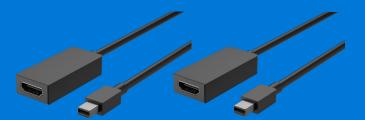

## Surface Mini DisplayPort to VGA and HDMI Adapters

Surface video adapters let you share photos, video and presentations on the big screen. They're compatible with the Surface family and plug into compatible devices, like monitors and projectors.