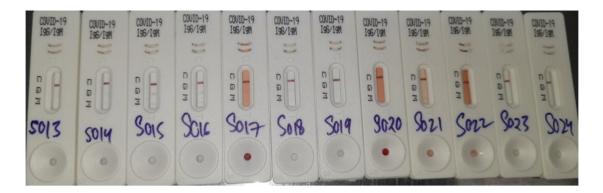

# Covid-19 qRT-PCR positive samples

### **Results:**

The day wise antibody positivity in COVID-19 patients

| ID              | POD | Apline Biomedicals RDT |     | Apline Biomedicals RDT |     |
|-----------------|-----|------------------------|-----|------------------------|-----|
|                 |     | (Lot A10420)RDT        |     | (Lot A20420)           |     |
|                 |     | IgM                    | IgG | IgM                    | IgG |
| DVG-C-KM02-S001 | 2   | ±                      | -   | ±                      | -   |
| DVG-C-KM02-S002 | 2   | -                      | -   | -                      | -   |
| DVG-C-KM02-S003 | 2   | -                      | -   | -                      | -   |
| DVG-C-KM02-S004 | 3   | -                      | -   | -                      | -   |
| DVG-C-KM02-S006 | 3   | -                      | -   | -                      | -   |
| DVG-C-KM02-S007 | 3   | ±                      | -   | ±                      | -   |
| DVG-C-KM02-S008 | 4   | ±                      | +   | ±                      | +   |
| DVG-C-KM02-S009 | 4   | -                      | -   | -                      | -   |
| DVG-C-KM02-S005 | 5   | -                      | -   | -                      | -   |
| DVG-C-KM02-S010 | 5   | +                      | -   | +                      | -   |
| DVG-C-KM02-S011 | 6   | -                      | -   | -                      | -   |
| DVG-C-KM02-S012 | 7   | +                      | ±   | ±                      | +   |
| DVG-C-KM02-S013 | 7   | ±                      | +   | ±                      | -   |
| DVG-C-03-S021   | 7   | +                      | -   | +                      | -   |
| DVG-C-03-S022   | 7   | +                      | -   | +                      | -   |
| DVG-C-03-S023   | 10  | ±                      | -   | ±                      | -   |
| DVG-C-KM02-S014 | 11  | +                      | +   | +                      | +   |
| DVG-C-03-S015   | 11  | +                      | +   | +                      | +   |
| DVG-C-03-S016   | 11  | +                      | +   | +                      | +   |
| DVG-C-03-S017   | 11  | +                      | +   | +                      | +   |
| DVG-C-03-S018   | 11  | ±                      | ±   | ±                      | ±   |
| DVG-C-03-S019   | 11  | ±                      | ±   | ±                      | ±   |
| DVG-C-03-S020   | 11  | ±                      | ±   | ±                      | ±   |
| DVG-C-03-S024   | 13  | +                      | -   | +                      | -   |